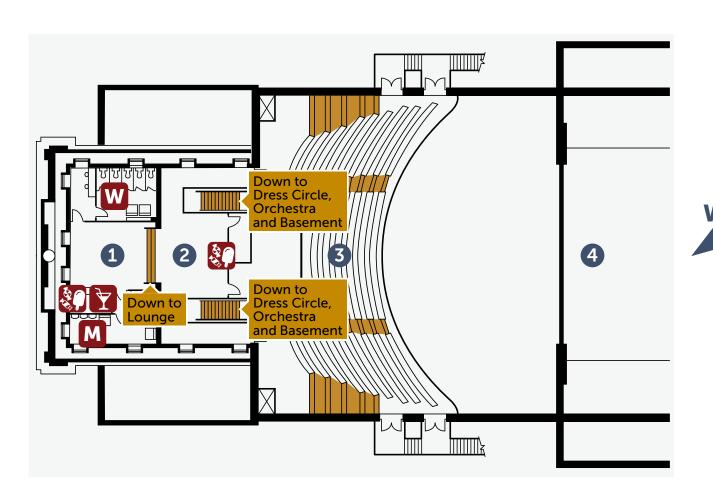

## **BALCONY FLOOR PLAN**

## **SPACES**

- 1 Lounge
- 2 Balcony Lobby
- 3 Auditorium
- 4 Stage

## **SERVICES/FACILITIES**

- 🕎 Bar
- Concessions
- W Women's Restroom
- Men's Restroom

## **PATHWAYS**

**Stairs** 

### **BALCONY FLOOR PLAN**

This plan shows the location of the main entrances, Spaces, Services and Facilities, and Access Pathways such as Stairs. The top of the diagram is West.

### **BALCONY LOBBY**

The Balcony Lobby is situated between the Auditorium and the Lounge. It includes:

- Concessions
- Entrance to the Balcony Auditorium

### LOUNGE

The Lounge is the main public space for guests seated on the Balcony level. It includes:

- Bar
- Concessions
- Women's Restroom, multiple stalls (west side)
- Men's Restroom, multiple stalls (east side)

### **STAIRS WITHIN THE LEVEL**

## **Balcony Lobby down to Lounge**

3 stairs with handrails.

## **Balcony Auditorium**

See Balcony Seating Map for information on stairs within the Auditorium.

### STAIRS TO OTHER LEVELS

Staircases located on the west and east side of the theatre provide access to the lower levels.

## **Balcony down to Dress Circle**

39 stairs with handrails.

Balcony down to Dress Circle down to Main Lobby 69 stairs with handrails.

# **Balcony down to Dress Circle down to Main Lobby down to Basement**

98 stairs with handrails.

**BASEMENT FLOOR PLAN** 