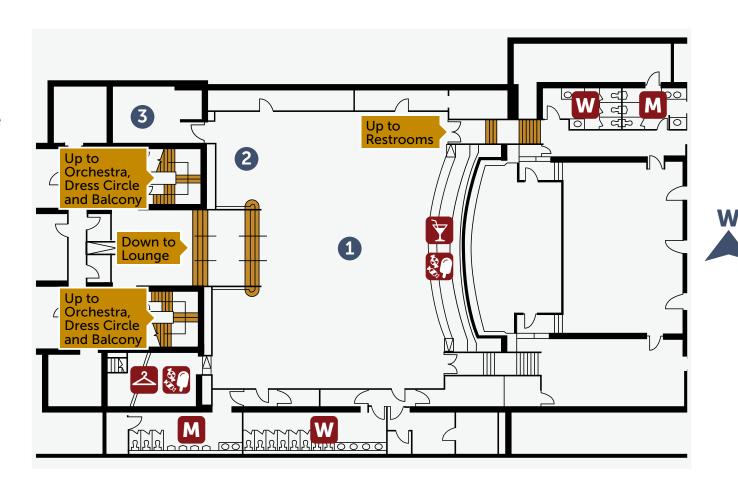

# **Balcony down to Dress Circle down to Main Lobby down to Basement**

98 stairs with handrails.

**BASEMENT FLOOR PLAN** 

## **SPACES**

- 1 Yale Simpson Lounge
- 2 Yale Simpson Alcove
- 3 Royal Alexandra Suite (private)

## **SERVICES/FACILITIES**

- Coat Check
- **Bar**
- **Concessions**
- W Women's Restroom
- M Men's Restroom

## **PATHWAYS**

**Stairs** 

### **BASEMENT FLOOR PLAN**

This plan shows the location of the main entrances, Spaces, Services and Facilities, and Access Pathways such as Stairs. The top of the diagram is West.

#### YALE SIMPSON LOUNGE

The Yale Simpson Lounge is a large space open to all guests in the theatre. It includes:

Bar (standing height)

- Concessions
- Coat Check
- Women's and Men's Restrooms, multiple stalls (east and west sides)
- Yale Simpson Alcove (optional semi-private event space)

### **ROYAL ALEXANDRA SUITE**

The Royal Alexandra Suite is a small room located next to the Yale Simpson Alcove reserved for private events. It is not open to the general public.

### STAIRS WITHIN THIS LEVEL

There are 12 stairs up to access the restrooms on the west side of the Yale Simpson Lounge.

### STAIRS TO OTHER LEVELS

**Basement up to Orchestra** 

29 stairs with handrails.

Basement up to Orchestra up to Dress Circle

59 stairs with handrails.

Basement up to Orchestra up to Dress Circle up to Balcony 98 stairs with handrails.