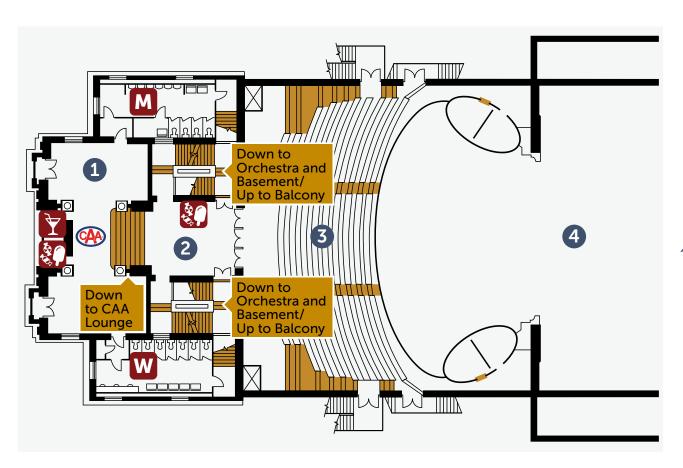

## **DRESS CIRCLE FLOOR PLAN**

### **SPACES**

- 1 CAA Lounge
- 2 Dress Circle Lobby
- 3 Auditorium
- 4 Stage

## **SERVICES/FACILITIES**

- 🕎 Bar
- **Concessions**
- W Women's Restroom
- M Men's Restroom

### **PATHWAYS**

**Stairs** 

### DRESS CIRCLE FLOOR PLAN

This plan shows the location of the main entrances, Spaces, Services and Facilities, and Access Pathways such as Stairs. The top of the diagram is West.

### **DRESS CIRCLE LOBBY**

The Dress Circle Lobby is small area situated between the Auditorium and CAA Lounge. It includes:

- Concessions
- Entrance to the Dress Circle Auditorium

### **CAA LOUNGE**

The CAA Lounge is the main public space for guests seated on the Dress Circle level. It includes:

- Bar
- Concessions
- Men's Restroom, multiple stalls (west side)
- Women's Restroom, multiple stalls (east side)
- Limited seating

### STAIRS WITHIN THIS LEVEL

## **Dress Circle Lobby down to CAA Lounge**

8 stairs down with handrails.

### **Dress Circle Auditorium**

See Dress Circle Seating Map for information on stairs within the Auditorium.

### STAIRS TO OTHER LEVELS

Staircases located on the west and east side of the Dress Circle Lobby provide access to the upper and lower levels.

## **Dress Circle up to Balcony**

39 stairs with handrails.

## **Dress Circle down to Main Lobby**

30 stairs with handrails.

# Dress Circle down to Main Lobby down to Basement (Yale Simpson Lounge)

59 stairs with handrails.