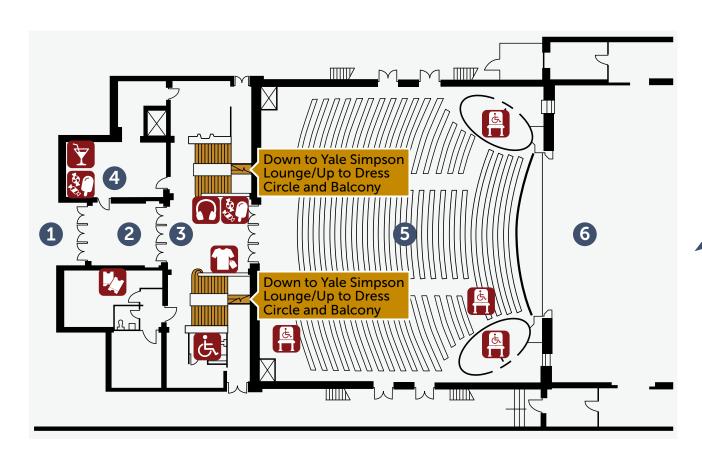

## **ORCHESTRA FLOOR PLAN**

### **SPACES**

- 1 Main Entrance
- 2 Box Office Lobby
- 3 Main Lobby
- 4 Louis XIV Lounge
- **5** Auditorium
- 6 Stage

## **SERVICES/FACILITIES**

- Box Office
- ₹ Bar
- Concessions
- **Merchandise**
- Barrier-free Restroom
- Assisted Listening
  Headset Pick-up
- Access Seating

## **PATHWAYS**

**Stairs** 

### **ORCHESTRA FLOOR PLAN**

This plan shows the location of the main entrances, Spaces, Services and Facilities, and Access Pathways such as Stairs. The top of the diagram is West.

### **MAIN ENTRANCE**

The Main Entrance is located at 260 King Street West, Toronto. It is equipped with automated doors and opens onto the Box Office Lobby.

### **BOX OFFICE LOBBY / BOX OFFICE**

The Box Office Lobby is situated between the Main Entrance and the Main Lobby, and is the location of the theatre Box Office.

### **MAIN LOBBY**

The Main Lobby is situated between the Box Office Lobby and Auditorium. It includes:

- Concessions
- Assisted Listening Headset Pick-up (at Concessions counter)
- Merchandise Kiosk
- Barrier-free Restroom, single stall (east side)
- Entrance to the Orchestra Auditorium (includes Access Seating)
- Entrance to Louis XIV Lounge
- Staircases to upper and lower levels

### **LOUIS XIV LOUNGE**

The Louis XIV Lounge is a small room located off the Main Lobby. It includes:

- Bar (standing height)
- Concessions

### STAIRS WITHIN THIS LEVEL

The Orchestra Level is located at street level. There are no stairs required to access the Main Entrance, Box Office Lobby, Main Lobby, Louis XIV Lounge, Orchestra Auditorium, and any Services and Facilities contained there within.

### STAIRS TO OTHER LEVELS

Staircases located on the west and east side of the Orchestra Main Lobby provide access to the upper and lower levels.

Orchestra down to Basement (Yale Simpson Lounge)

29 stairs with handrails

**Orchestra up to Dress Circle** 

30 stairs with handrails

Orchestra up to Dress Circle up to Balcony

69 stairs with handrails.